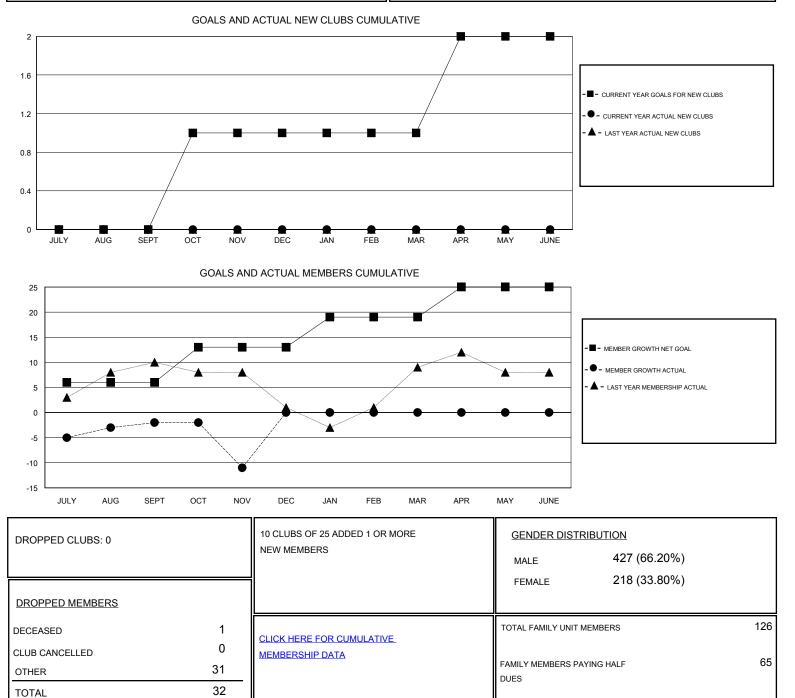

## District 8 O

Results as of: 11/30/2019

| GMT:                  | LOCATION LOUISIANA |           |               |                       |                           |                         | GMT CA                                             |
|-----------------------|--------------------|-----------|---------------|-----------------------|---------------------------|-------------------------|----------------------------------------------------|
| Clubs                 |                    |           |               | Members               |                           |                         |                                                    |
| RESULTS FOR 2019-2020 |                    |           |               | RESULTS FOR 2019-2020 |                           |                         |                                                    |
| QUARTER               | NEW CLUB GOAL      | NEW CLUBS | DROPPED CLUBS | QUARTER               | MEMBER GROWTH NET<br>GOAL | MEMBER GROWTH<br>ACTUAL | DROPPED<br>MEMBERS ACTUAL<br>(including transfers) |
| JULY/AUG/SEPT         | 0                  | 0         | 0             | JULY/AUG/SEPT         | 6                         | 18                      | 19                                                 |
| OCT/NOV/DEC           | 1                  | 0         | 0             | OCT/NOV/DEC           | 7                         | 4                       | 13                                                 |
| JAN/FEB/MAR           | 0                  | 0         | 0             | JAN/FEB/MAR           | 6                         | 0                       | 0                                                  |
| APR/MAY/JUNE          | 1                  | 0         | 0             | APR/MAY/JUNE          | 6                         | 0                       | 0                                                  |